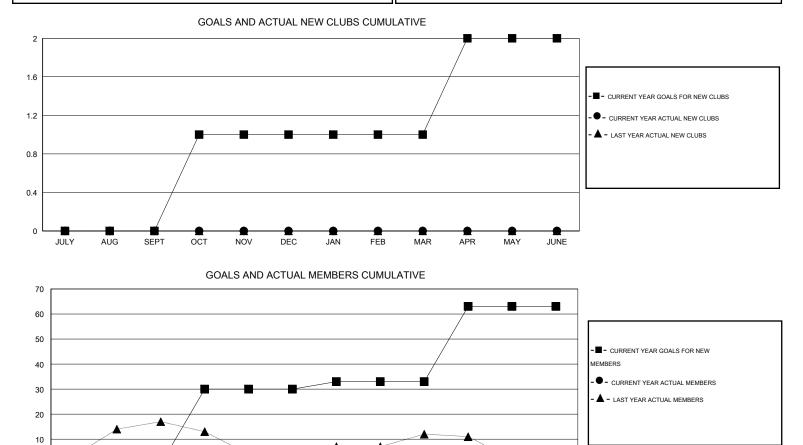

## LOCATION ENGLAND

 $\mathsf{GMT} \mathsf{\,CA} \,\, 4$ 

| Clubs RESULTS FOR 2014-2015 |   |   |   |   | Members<br>RESULTS FOR 2014-2015 |    |    |    |    |  |
|-----------------------------|---|---|---|---|----------------------------------|----|----|----|----|--|
|                             |   |   |   |   |                                  |    |    |    |    |  |
| JULY/AUG/SEPT               | 0 | 0 | 0 | 0 | JULY/AUG/SEPT                    | 0  | 20 | 21 | -1 |  |
| OCT/NOV/DEC                 | 1 | 0 | 0 | 0 | OCT/NOV/DEC                      | 30 | 17 | 13 | 4  |  |
| JAN/FEB/MAR                 | 0 | 0 | 0 | 0 | JAN/FEB/MAR                      | 3  | 0  | 0  | 0  |  |
| APR/MAY/JUNE                | 1 | 0 | 0 | 0 | APR/MAY/JUNE                     | 30 | 0  | 0  | 0  |  |